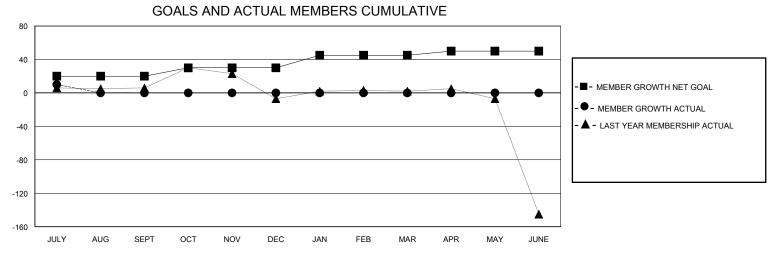

## MONTHLY MEMBERSHIP PROGRESS REPORT

District 305 S

Results as of: 7/31/2024

## **GMT**: **LOCATION PAKISTAN GMT CA** Clubs **Members RESULTS FOR 2024-2025 RESULTS FOR 2024-2025** NEW CLUB GOAL **NEW CLUBS** DROPPED CLUBS QUARTER MEMBER GROWTH NET MEMBER GROWTH DROPPED QUARTER **GOAL** MEMBERS ACTUAL **ACTUAL** (including transfers) 0 0 0 20 12 0 JULY/AUG/SEPT JULY/AUG/SEPT 0 0 0 0 0 10 OCT/NOV/DEC OCT/NOV/DEC 2 0 0 15 0 0 JAN/FEB/MAR JAN/FEB/MAR 0 0 0 5 0 0 APR/MAY/JUNE APR/MAY/JUNE

## GOALS AND ACTUAL NEW CLUBS CUMULATIVE 1.6 ■- CURRENT YEAR GOALS FOR NEW CLUBS 1.2 - CURRENT YEAR ACTUAL NEW CLUBS ▲ - LAST YEAR ACTUAL NEW CLUBS 0.8 0.4 DEC JAN FEB APR JUNE JULY SEPT OCT NOV MAR AUG MAY



| DROPPED CLUBS: 0 |   | 0 CLUBS OF 0 ADDED 1 OR MORE NEW<br>MEMBERS | GENDER DISTRIBUTION  MALE 0 (0.00%)  FEMALE 0 (0.00%) |   |
|------------------|---|---------------------------------------------|-------------------------------------------------------|---|
| DROPPED MEMBERS  |   |                                             | FEMALE 0 (0.0070)                                     |   |
| DECEASED         | 0 | II I                                        | TOTAL FAMILY UNIT MEMBERS                             | 0 |
| CLUB CANCELLED   | 0 |                                             | FAMILY MEMBERS PAYING HALF DUES                       |   |
| OTHER            | 0 |                                             |                                                       |   |
| TOTAL